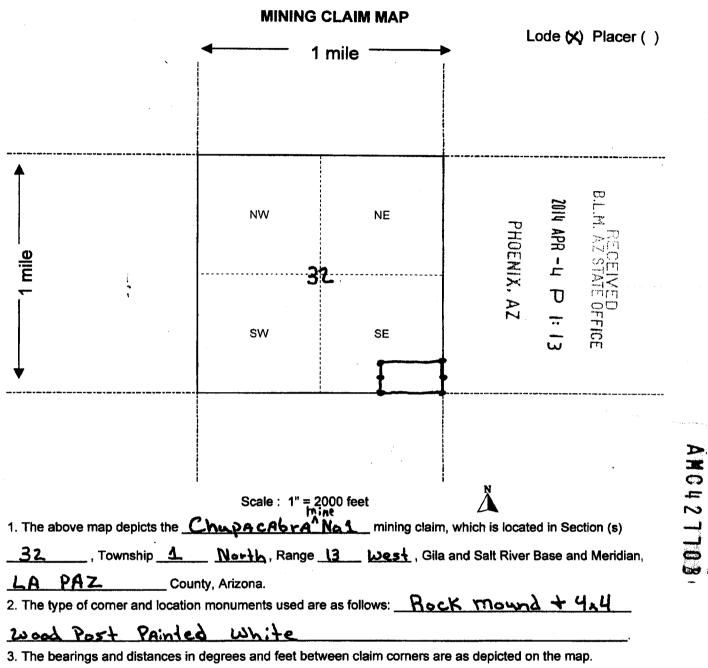

7. The mining claims, mill or tunnel sites for which this waiver from payment of the maintenance fees is requested are:

| CLAIM OR SITE NAME       | BLM RECORDATION SERIAL NUMBER         |
|--------------------------|---------------------------------------|
| 1. Chupacabra Mine Mo, 1 | 427703 (913)                          |
| 2. Chupacabra Mine ho. 2 | 429624                                |
| 3.                       |                                       |
| 4.                       |                                       |
| 5.                       |                                       |
| 6.                       | · · · · · · · · · · · · · · · · · · · |
| 7.                       |                                       |
| 8.                       |                                       |
| 9.                       |                                       |
| 10.                      |                                       |